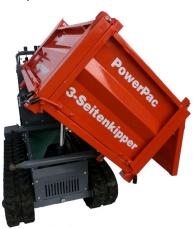

## Track-Dumper 3-way tipper

## RC 1200-3SK

## Track-Dumper RC 1200 - 3SK

## **Technical Data**

| Drive          | Hydrostatic                                                                                              |
|----------------|----------------------------------------------------------------------------------------------------------|
| Guidance       | Hydraulic motor                                                                                          |
| Characteristic | <ul> <li>Hydraulic tipping device</li> <li>Hydraulic three-way tipper</li> <li>Electric start</li> </ul> |