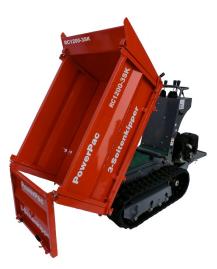

## Track-Dumper 3-way tipper

## RC 1200-3SK

## Track-Dumper RC 1200 - 3SK

## **Technical Data**

| Drive          | Hydrostatic                                                                                              |
|----------------|----------------------------------------------------------------------------------------------------------|
| Guidance       | Hydraulic motor                                                                                          |
| Characteristic | <ul> <li>Hydraulic tipping device</li> <li>Hydraulic three-way tipper</li> <li>Electric start</li> </ul> |