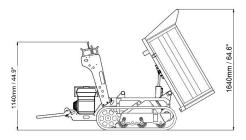

| Operating data       |                |                |
|----------------------|----------------|----------------|
| Weight               | 600 kg         | 1323 lbs.      |
| Max. Payload         | 1200 kg        | 2646 lbs.      |
| Max. Weight (loaded) | 1800 kg        | 3969 lbs.      |
| Tipping Device       | hydraulic      | hydraulic      |
| Climbing Ability     | max. 26° (50%) | max. 26º (50%) |
| Working Speed        | 0 – 4.8 km/h   | 0 – 3 mph      |
| Oil Pressure         | 160 bar        | 2321 psi       |
| Flow Rate (oil pump) | 36 ltr./min.   | 9.5 gal/min    |
|                      |                |                |