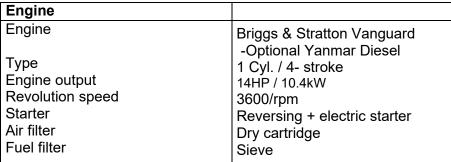

## **Technical Data**

| Drive          | Hydrostatic                                                                                              |
|----------------|----------------------------------------------------------------------------------------------------------|
| Guidance       | Hydraulic motor                                                                                          |
| Characteristic | <ul> <li>Hydraulic tipping device</li> <li>Hydraulic three-way tipper</li> <li>Electric start</li> </ul> |