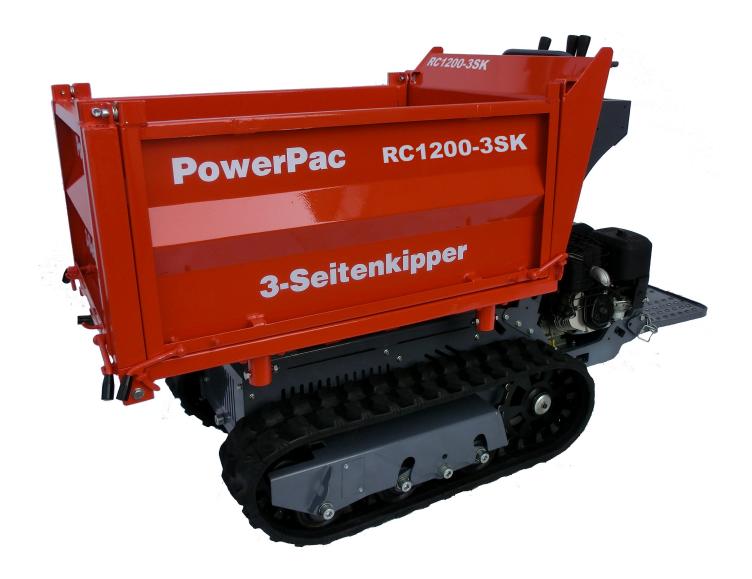

## Track-Dumper 3-way tipper

## RC 1200-3SK

## Track-Dumper RC 1200 - 3SK

## **Technical Data**

| Drive          | Hydrostatic                                                                                              |
|----------------|----------------------------------------------------------------------------------------------------------|
| Guidance       | Hydraulic motor                                                                                          |
| Characteristic | <ul> <li>Hydraulic tipping device</li> <li>Hydraulic three-way tipper</li> <li>Electric start</li> </ul> |

| Operating data       |                |                |
|----------------------|----------------|----------------|
| Weight               | 600 kg         | 1323 lbs.      |
| Max. Payload         | 1200 kg        | 2646 lbs.      |
| Max. Weight (loaded) | 1800 kg        | 3969 lbs.      |
| Tipping Device       | hydraulic      | hydraulic      |
| Climbing Ability     | max. 26° (50%) | max. 26º (50%) |
| Working Speed        | 0 – 4.8 km/h   | 0 – 3 mph      |
| Oil Pressure         | 160 bar        | 2321 psi       |
| Flow Rate (oil pump) | 36 ltr./min.   | 9.5 gal/min    |
|                      |                |                |