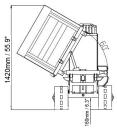

## Track-Dumper 3-way tipper

## RC 1200-3SK

## Track-Dumper RC 1200 - 3SK

| Operating data       |                |                |
|----------------------|----------------|----------------|
| Weight               | 600 kg         | 1323 lbs.      |
| Max. Payload         | 1200 kg        | 2646 lbs.      |
| Max. Weight (loaded) | 1800 kg        | 3969 lbs.      |
| Tipping Device       | hydraulic      | hydraulic      |
| Climbing Ability     | max. 26° (50%) | max. 26º (50%) |
| Working Speed        | 0 – 4.8 km/h   | 0 – 3 mph      |
| Oil Pressure         | 160 bar        | 2321 psi       |
| Flow Rate (oil pump) | 36 ltr./min.   | 9.5 gal/min    |
|                      |                |                |