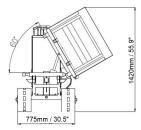

## Track-Dumper 3-way tipper

## RC 1200-3SK

## Track-Dumper RC 1200 - 3SK

| Operating data       |                |                |
|----------------------|----------------|----------------|
| Weight               | 600 kg         | 1323 lbs.      |
| Max. Payload         | 1200 kg        | 2646 lbs.      |
| Max. Weight (loaded) | 1800 kg        | 3969 lbs.      |
| Tipping Device       | hydraulic      | hydraulic      |
| Climbing Ability     | max. 26° (50%) | max. 26º (50%) |
| Working Speed        | 0 – 4.8 km/h   | 0 – 3 mph      |
| Oil Pressure         | 160 bar        | 2321 psi       |
| Flow Rate (oil pump) | 36 ltr./min.   | 9.5 gal/min    |
|                      |                |                |