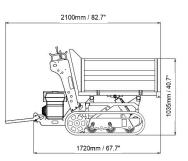

| Operating data       |                |                |
|----------------------|----------------|----------------|
| Weight               | 600 kg         | 1323 lbs.      |
| Max. Payload         | 1200 kg        | 2646 lbs.      |
| Max. Weight (loaded) | 1800 kg        | 3969 lbs.      |
| Tipping Device       | hydraulic      | hydraulic      |
| Climbing Ability     | max. 26° (50%) | max. 26º (50%) |
| Working Speed        | 0 – 4.8 km/h   | 0 – 3 mph      |
| Oil Pressure         | 160 bar        | 2321 psi       |
| Flow Rate (oil pump) | 36 ltr./min.   | 9.5 gal/min    |
|                      |                |                |